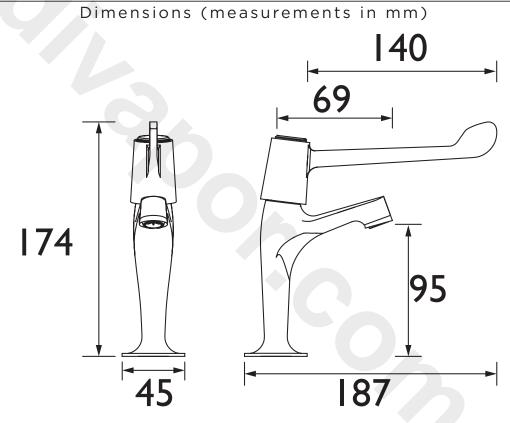

:              | 2                                |  |  |  |
| Valve/Cartridge Type:             | 1/4 Turn 1/2" Ceramic Disc Valve |  |  |  |
| Plumbing System Requirements:     | All - Ideally Balanced           |  |  |  |
| Minimum Dynamic Pressure:         | 0.2 Bar                          |  |  |  |
| Maximum Dynamic Pressure:         | 7.0 Bar                          |  |  |  |
| Maximum Hot Water Temperature: °C | 65                               |  |  |  |
| Maximum Static Pressure: (bar)    | 10                               |  |  |  |
| Flow Type:                        | Single Flow                      |  |  |  |
| Isolation Included:               | No                               |  |  |  |
|                                   |                                  |  |  |  |



| Flow Rates (I/min)    |     |      |      |      |      |      |  |  |
|-----------------------|-----|------|------|------|------|------|--|--|
| System Pressure (bar) | 0.2 | 0.5  | 1    | 2    | 3    | 5    |  |  |
| VAL HNK C 6 CD        | 8.1 | 12.8 | 18.6 | 25.8 | 31.5 | 40.7 |  |  |

# TECHNICAL